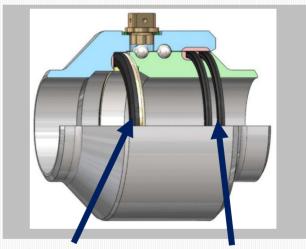

## Special packing & X-ring

Special Main packing (For internal pressure)

Double X-ring (For external pressure)

Outer ring for main packing realize excellent seal performance by preventing deformation and protruding of main packing.

#### STANDARD SPEC2

Main packing

NBR or FPM + Outer Stainless Ring

\*Outer ring prevents shape deformation.

**Double X-ring** 

Outer: FPM / Inner: NBR

Contact Personnel: Ryoto Sakamoto

TEL: +81-3-6841-8437