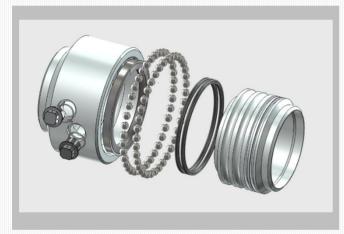

# Swivel Joint for FRT (BD)

Single drainage system has been developed for floating roof without loss of conventional pressure performance, seal performance and strength and supplied to customers with low cost.

## Special packing & X-ring

Special Main packing (For internal pressure)

Double X-ring (For external pressure)

Outer ring for main packing realize excellent seal performance by preventing deformation and protruding of main packing.

#### STANDARD SPEC2

Main packing

NBR or FPM + Outer Stainless Ring

\*Outer ring prevents shape deformation.

**Double X-ring** 

Outer: FPM / Inner: NBR

Contact Personnel: Ryoto Sakamoto

TEL: +81-3-6841-8437